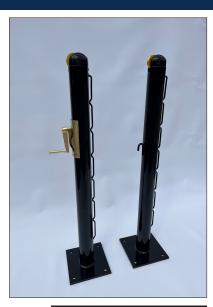

## **Surface Mount Pickleball Posts**

| post size    | 2-7/8" round; 36" high                                                                                                               |
|--------------|--------------------------------------------------------------------------------------------------------------------------------------|
| construction | 12-gauge powder-coated galvanized steel<br>upright with 8" x 8" x 3/8" welded metal base.<br>Base includes four 5/8" mounting holes. |
| post caps    | powder-coated aluminum caps with wheels                                                                                              |
| winder       | Internal Brass winder                                                                                                                |
| hooks        | 4.5" cable hooks                                                                                                                     |
| lacing roads | integrated welded steel                                                                                                              |
| warranty     | 1 year limited warranty                                                                                                              |