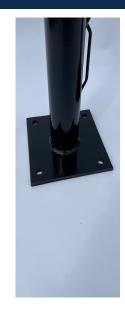

## **Surface Mount Pickleball Posts**

| post size    | 2-7/8" round; 36" high                                                                                                               |
|--------------|--------------------------------------------------------------------------------------------------------------------------------------|
| construction | 12-gauge powder-coated galvanized steel<br>upright with 8" x 8" x 3/8" welded metal base.<br>Base includes four 5/8" mounting holes. |
| post caps    | powder-coated aluminum caps with wheels                                                                                              |
| winder       | Internal Brass winder                                                                                                                |
| hooks        | 4.5" cable hooks                                                                                                                     |
| lacing roads | integrated welded steel                                                                                                              |
| warranty     | 1 year limited warranty                                                                                                              |