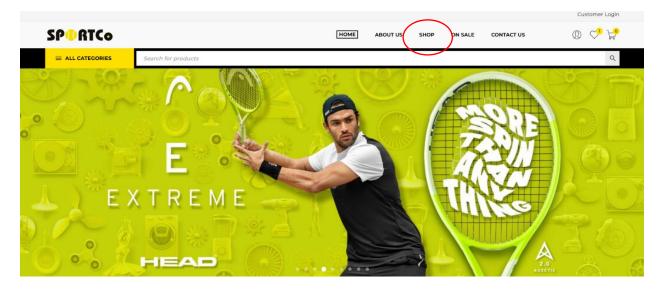

# **Placing Orders**

Once you have a password, simply log on to the Sportco <u>website</u>. You will then be able to see the cover page. From here click on either the Shop tab in the top navigation or the All Categories button below the Sportco logo to browse products.